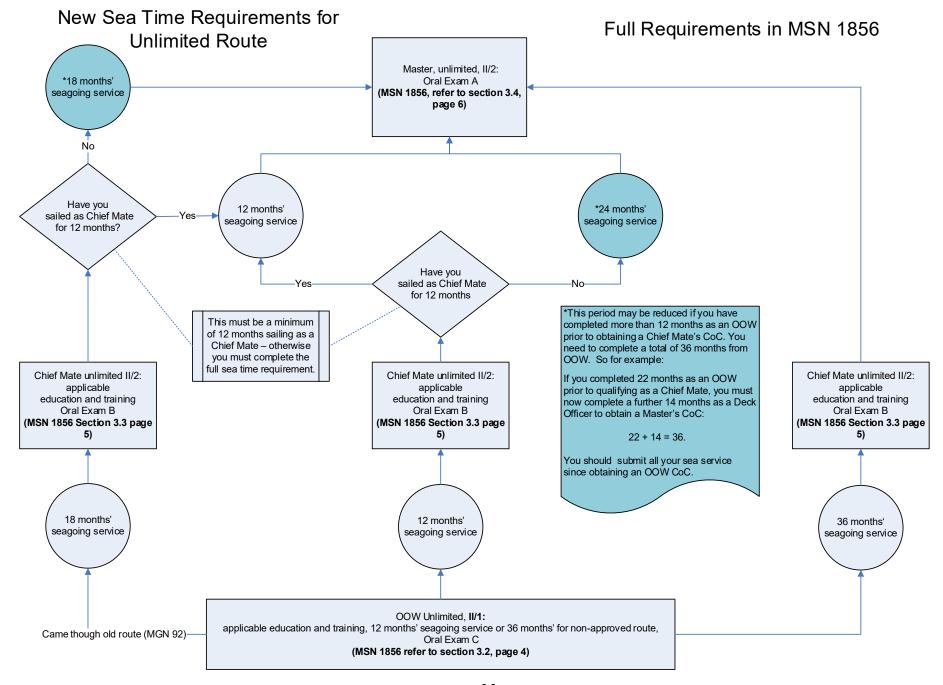

Please refer to the flow chart on page 10 for the new sea service requirements. If you are using yacht service you must complete the table on page 9.

Those obtaining seagoing service on **Tugs towards a Chief Mate or Master unlimited area** CoC should email <a href="mailto:exams@mcga.gov.uk">exams@mcga.gov.uk</a> prior to applying. The MCA will need to assess your seagoing service to ensure it meets the requirements for the issue of an unlimited area CoC.

Chief Mate: 12 months as a Deck Officer since obtaining your OOW CoC.

For upgrades to Chief Mate <3000 GT unlimited area: 6 months watchkeeping sea service. This will include an oral examination (£220). For all other upgrades please refer to the diagram on page 4 of MSN 1856 Amendment 1.

Master: 36 months as Deck Officer since qualifying as an OOW or 12 months whilst holding a Chief Mate CoC and sailing as Chief Mate.

For upgrades to Master <3000GT unlimited area: at least 12 months serving as Chief Mate or 36 months as Deck Officer since qualifying for an OOW unlimited. For all other upgrades please refer to MSN 1856 Amendment 1. This does not require an oral examination (£76).