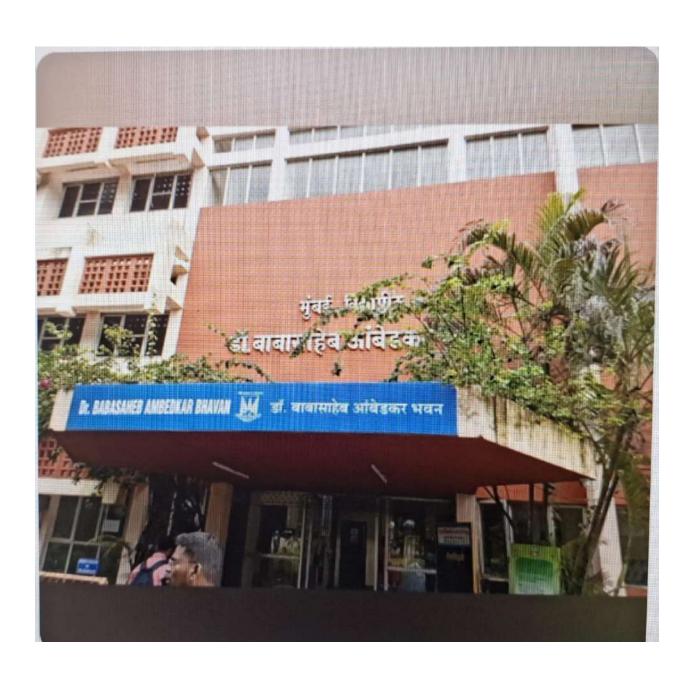

University of Mumbai, Vidyanagari, Kalina Santacruz (E) Mumbai 400 098

Telephone Numbers: +91 22 2654 3215 / 2654 3216.

- Do NOT get down at the main gate (Image 1)as the respective department is quite a long walk from the University main gate. Take your car / taxi / auto rickshaw inside the university campus. Locate Dr Baba Saheb Ambedkar Bhavan on Google map (Image 2) and proceed to that building.
- Once you enter the Baba Saheb Ambedkar Bhavan and the concerned department (Image 3), you will be asked to fill in an application form and submit the necessary attested documents (attested by a Class I gazetted officer) as mentioned below. Do carry your originals along with the attested photocopies.
  - Application Form
  - HSC Marksheet
  - Passport
  - o CDC
  - o Masters CoC
  - INR 5,000 Rs cash or Demand Draft The cash must be deposited before 13:30 hours only.
- You will receive the Letter of Equivalence (Image 4) on the same day itself. The process normally takes 3 hours after submission of payment and documents.