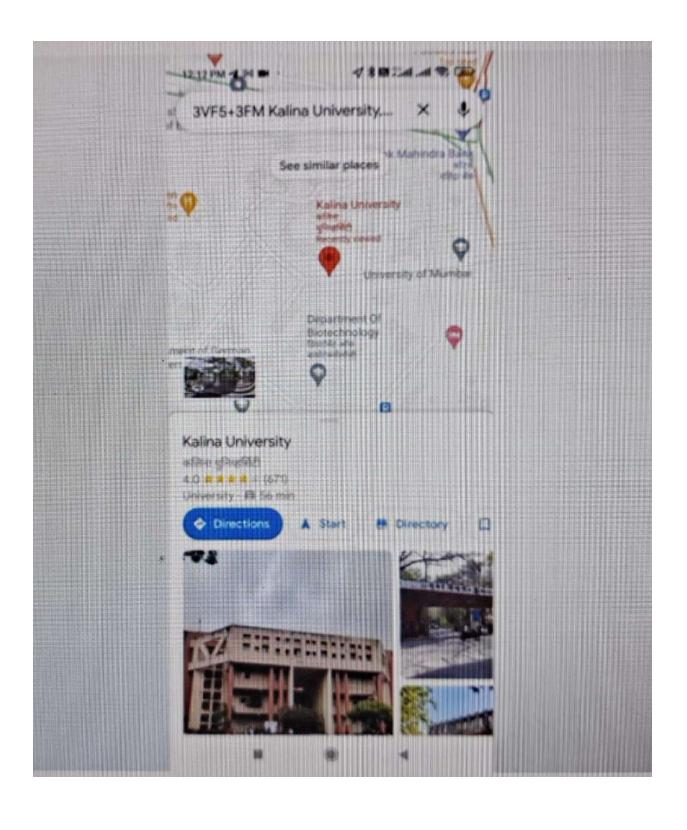

University of Mumbai, Vidyanagari, Kalina Santacruz (E) Mumbai 400 098

Telephone Numbers: +91 22 2654 3215 / 2654 3216.

- Do NOT get down at the main gate (Image 1)as the respective department is quite a long walk from the University main gate. Take your car / taxi / auto rickshaw inside the university campus. Locate Dr Baba Saheb Ambedkar Bhavan on Google map (Image 2) and proceed to that building.
- Once you enter the Baba Saheb Ambedkar Bhavan and the concerned department (Image 3), you will be asked to fill in an application form and submit the necessary attested documents (attested by a Class I gazetted officer) as mentioned below. Do carry your originals along with the attested photocopies.
  - Application Form
  - HSC Marksheet
  - Passport
  - o CDC
  - o Masters CoC
  - INR 5,000 Rs cash or Demand Draft The cash must be deposited before 13:30 hours only.
- You will receive the Letter of Equivalence (Image 4) on the same day itself. The process normally takes 3 hours after submission of payment and documents.